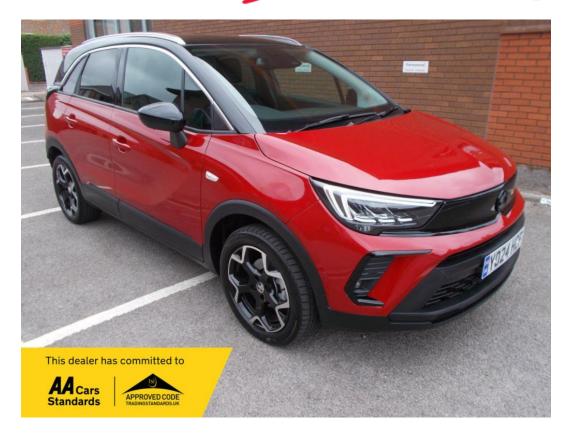

## Vauxhall Crossland 1.2 Turbo Ultimate SUV 5dr Petrol Auto Euro 6 (s/s) (130 ps) £19,495

Engine: **1.2 Litre Petrol** Transmission: **Automatic** Mileage: **650 miles**  Age: 2024 / 24 Plate Colour: Hot Red Body: 5 door SUV