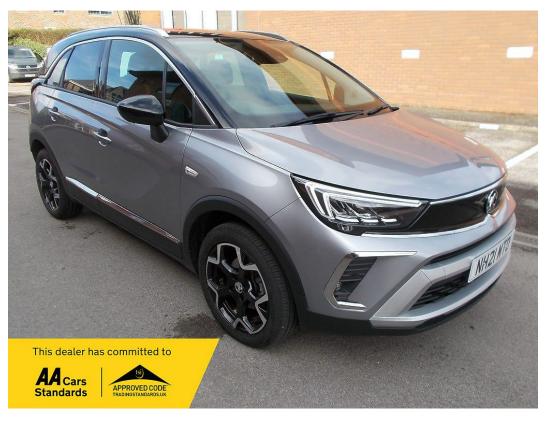

## Vauxhall Crossland 1.2 Turbo Ultimate Nav SUV 5dr Petrol Manual Euro 6 (s/s) (130 ps)

£14,895

Engine: 1.2 Litre Petrol Age: 2021 / 21 Plate

Transmission: Manual Colour: Quartz Grey

Mileage: 8000 miles Body: 5 door SUV