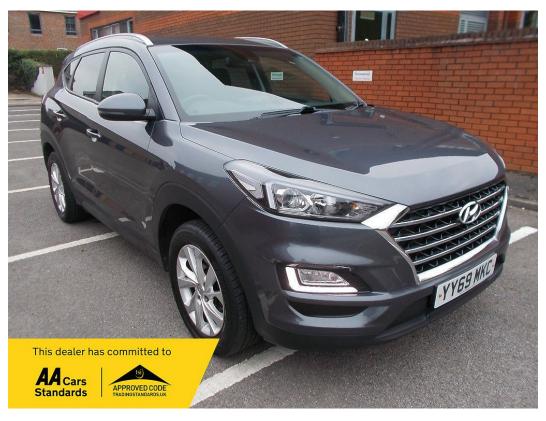

## Hyundai TUCSON 1.6 GDi SE Nav SUV 5dr Petrol Manual Euro 6 (s/s) (132 ps)

£14,995

Engine: 1.6 Litre Petrol Age: 2020 / 69 Plate

Transmission: Manual Colour: Micron Grey

Mileage: 25500 miles Body: 5 door SUV

Charcoal Cloth interior, \*\* JUST ARRIVED - MORE PHOTOS TO FOLLOW \*\* Balance of Manufacturers Warranty until 30/01/2025, Extended Warranties Available - Please Ask for More Information, We are located 3 miles from J4-M40 and J8/9-M4, Open Monday - Saturday, All Major Debit/Credit Cards Accepted, Part Exchange Welcome, FCA Registered - Full Finance Facilities Available, We are a local family business established since 1993 with almost forty years experience in the Motor Trade., NO HIDDEN ADMIN CHARGES